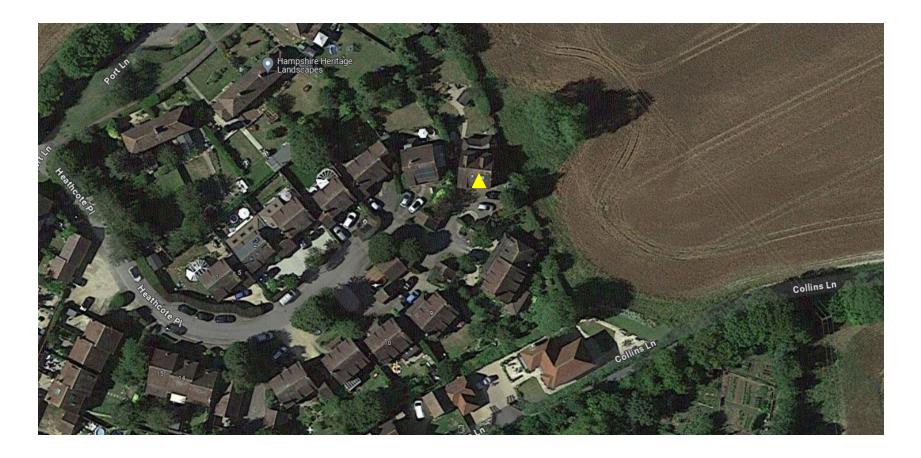

# 24/00224/HOU- Meadows End, 7 Heathcote Place, Hursley, Winchester, Hampshire, SO21 2LH

Extension to garage block and loft development to form ancillary office and habitable space.



#### Location Plan



# Aerial Photograph





#### Aerial Photograph



#### Site Plan Existing & Proposed



Photo looking northeast from the Heathcote Place



# Northeast Elevation- Existing and Proposed



# Southwest Elevation- Existing and Proposed





Photo Looking towards site from the private access to site and neighbouring properties



Photo Looking towards site from the private access to site and neighbouring properties

#### Photo looking towards No. 8 from private access



# Northeast Elevation- Existing and Proposed



#### Photo looking towards No. 8 from private access



# Northeast Elevation- Existing and Proposed



#### Existing and Proposed Ground Floor Plans



#### Proposed First Floor Plans







# 15/02827/FUL Approved Plans







# Photo looking to the northeast from the access to the private access