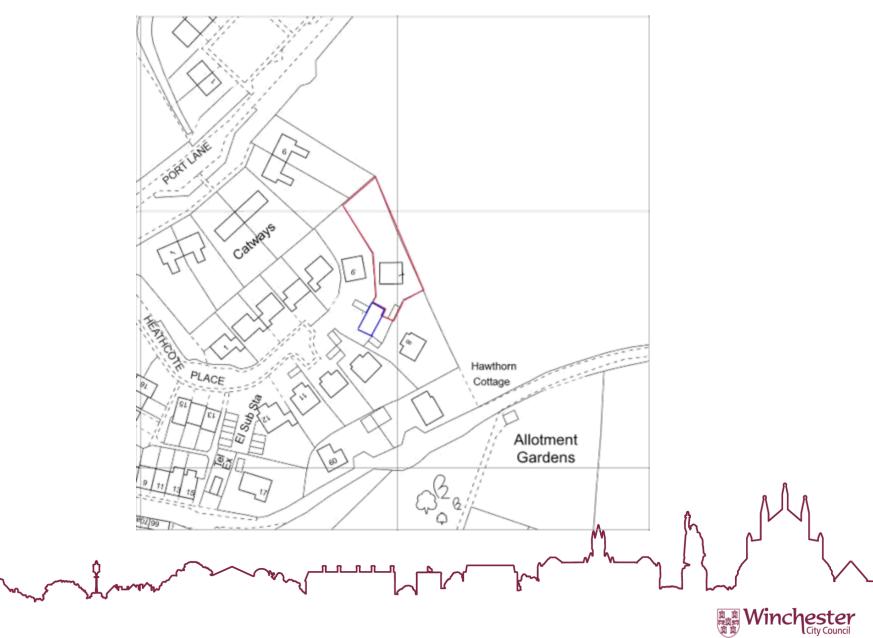

# 24/00224/HOU- Meadows End, 7 Heathcote Place, Hursley, Winchester, Hampshire, SO21 2LH

Extension to garage block and loft development to form ancillary office and habitable space.



#### Location Plan



# Aerial Photograph





#### Aerial Photograph



#### Site Plan Existing & Proposed



Photo looking northeast from the Heathcote Place



# Northeast Elevation- Existing and Proposed



# Southwest Elevation- Existing and Proposed





Photo Looking towards site from the private access to site and neighbouring properties



Photo Looking towards site from the private access to site and neighbouring properties

#### Photo looking towards No. 8 from private access



# Northeast Elevation- Existing and Proposed



#### Photo looking towards No. 8 from private access



# Northeast Elevation- Existing and Proposed



#### Existing and Proposed Ground Floor Plans



#### Proposed First Floor Plans







# 15/02827/FUL Approved Plans







# Photo looking to the northeast from the access