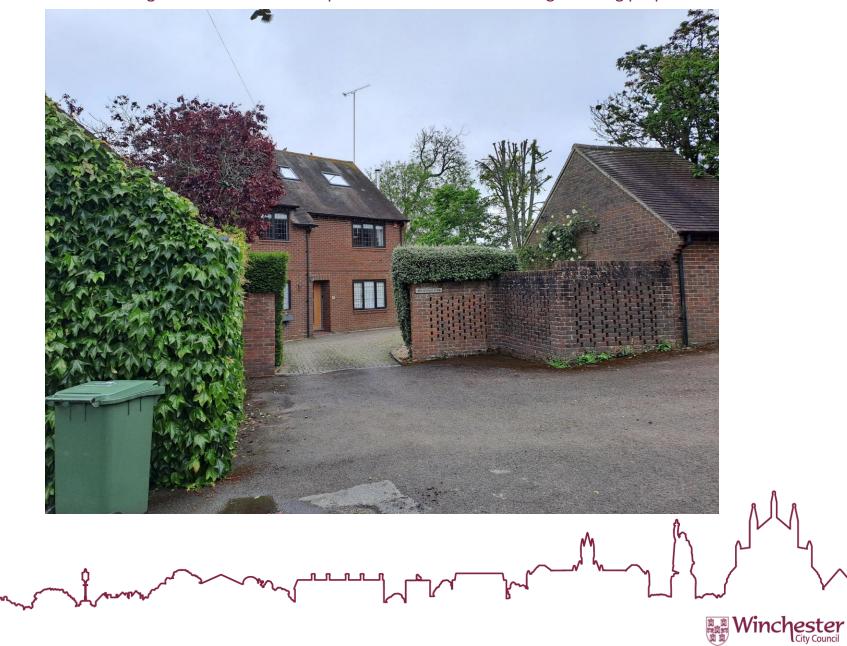

# 24/00224/HOU- Meadows End, 7 Heathcote Place, Hursley, Winchester, Hampshire, SO21 2LH

Extension to garage block and loft development to form ancillary office and habitable space.



#### Location Plan



# Aerial Photograph





#### Aerial Photograph



#### Site Plan Existing & Proposed



Photo looking northeast from the Heathcote Place



# Northeast Elevation- Existing and Proposed



# Southwest Elevation- Existing and Proposed





Photo Looking towards site from the private access to site and neighbouring properties



Photo Looking towards site from the private access to site and neighbouring properties

#### Photo looking towards No. 8 from private access



# Northeast Elevation- Existing and Proposed



#### Photo looking towards No. 8 from private access



# Northeast Elevation- Existing and Proposed



#### Existing and Proposed Ground Floor Plans



#### Proposed First Floor Plans







# 15/02827/FUL Approved Plans







# Photo looking to the northeast from the access to the private access

# Conclusion