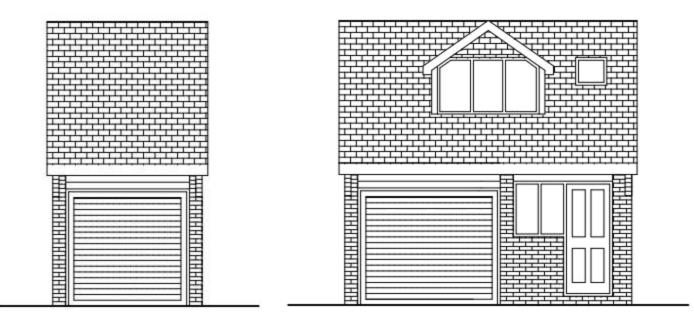

# 24/00224/HOU- Meadows End, 7 Heathcote Place, Hursley, Winchester, Hampshire, SO21 2LH

Extension to garage block and loft development to form ancillary office and habitable space.



#### Location Plan



# Aerial Photograph





#### Aerial Photograph



#### Site Plan Existing & Proposed



Photo looking northeast from the Heathcote Place



# Northeast Elevation- Existing and Proposed



# Southwest Elevation- Existing and Proposed





Photo Looking towards site from the private access to site and neighbouring properties



Photo Looking towards site from the private access to site and neighbouring properties

#### Photo looking towards No. 8 from private access



# Northeast Elevation- Existing and Proposed



#### Photo looking towards No. 8 from private access



# Northeast Elevation- Existing and Proposed



#### Existing and Proposed Ground Floor Plans



#### Proposed First Floor Plans







# 15/02827/FUL Approved Plans







# Photo looking to the northeast from the access to the private access

# Conclusion