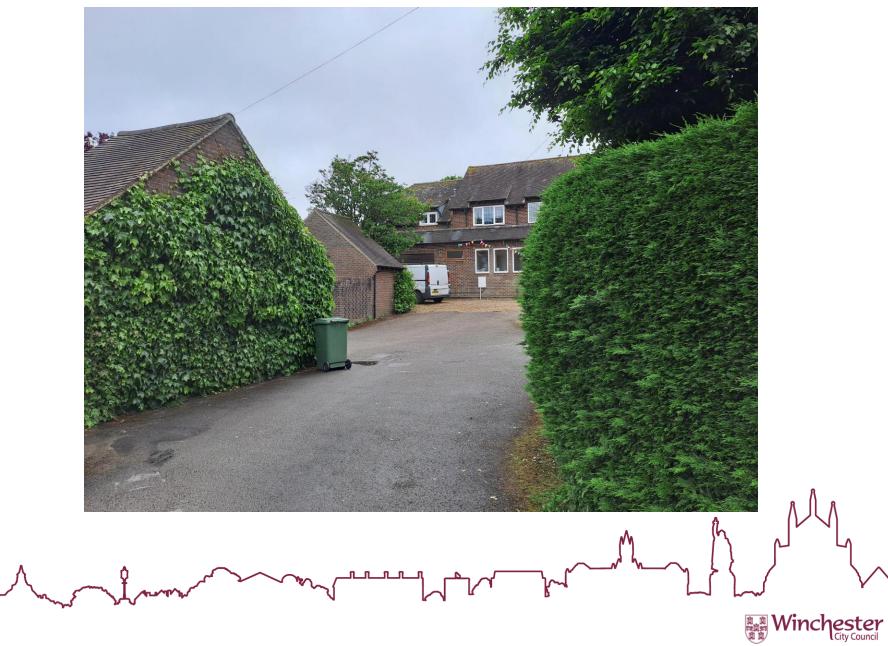

# 24/00224/HOU- Meadows End, 7 Heathcote Place, Hursley, Winchester, Hampshire, SO21 2LH

Extension to garage block and loft development to form ancillary office and habitable space.



#### Location Plan



# Aerial Photograph





#### Aerial Photograph



#### Site Plan Existing & Proposed



Photo looking northeast from the Heathcote Place



# Northeast Elevation- Existing and Proposed



# Southwest Elevation- Existing and Proposed





Photo Looking towards site from the private access to site and neighbouring properties



Photo Looking towards site from the private access to site and neighbouring properties

#### Photo looking towards No. 8 from private access



# Northeast Elevation- Existing and Proposed



#### Photo looking towards No. 8 from private access



# Northeast Elevation- Existing and Proposed



#### Existing and Proposed Ground Floor Plans



#### Proposed First Floor Plans







# 15/02827/FUL Approved Plans







# Photo looking to the northeast from the access to the private access

# Conclusion