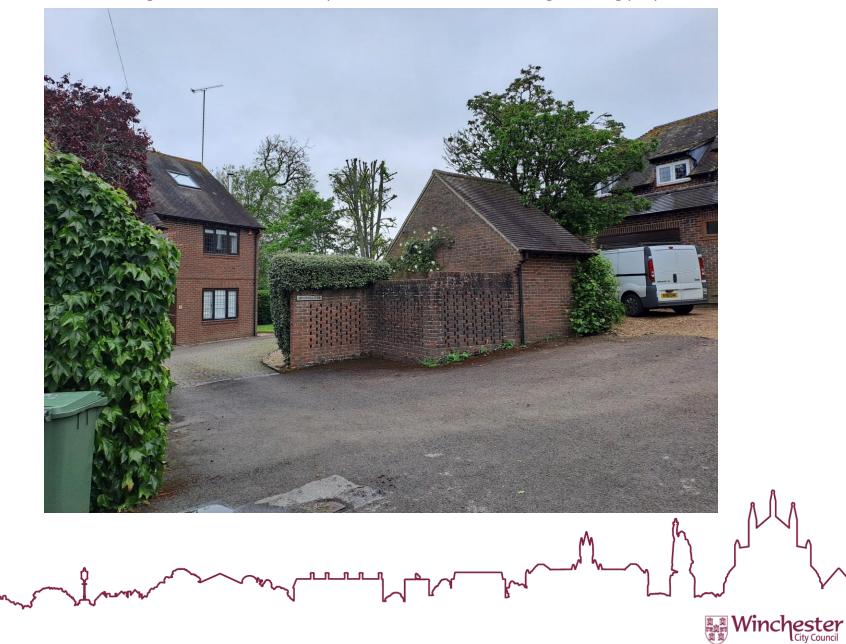

# Southwest Elevation- Existing and Proposed

Photo Looking towards site from the private access to site and neighbouring properties

Photo Looking towards site from the private access to site and neighbouring properties

#### Photo looking towards No. 8 from private access