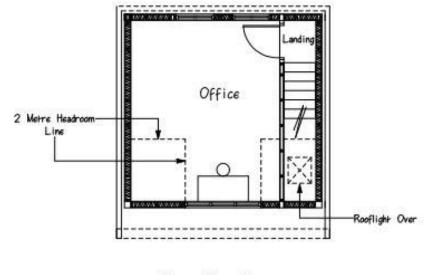

and loft development to form ancillary office and habitable space.



#### Location Plan



# Aerial Photograph





#### Aerial Photograph



#### Site Plan Existing & Proposed



Photo looking northeast from the Heathcote Place



# Northeast Elevation- Existing and Proposed



# Southwest Elevation- Existing and Proposed





Photo Looking towards site from the private access to site and neighbouring properties



Photo Looking towards site from the private access to site and neighbouring properties

#### Photo looking towards No. 8 from private access



# Northeast Elevation- Existing and Proposed



#### Photo looking towards No. 8 from private access



# Northeast Elevation- Existing and Proposed



#### Existing and Proposed Ground Floor Plans



#### Proposed First Floor Plans







# 15/02827/FUL Approved Plans







# Photo looking to the northeast from the access to the private access

# Conclusion