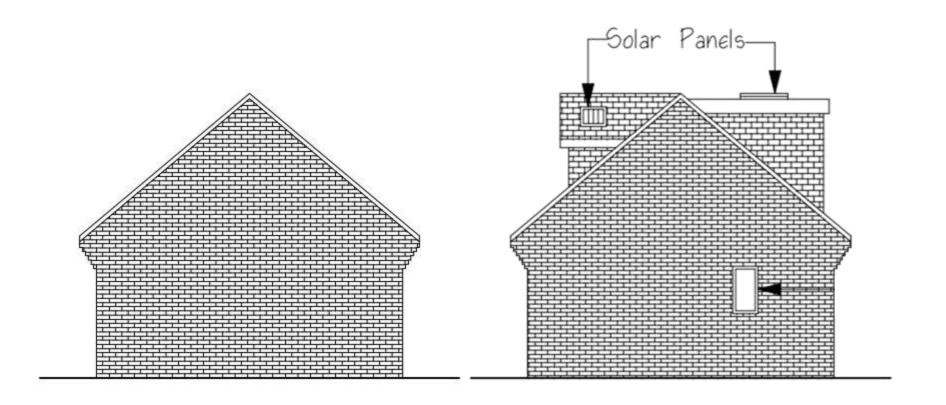

# 24/00224/HOU- Meadows End, 7 Heathcote Place, Hursley, Winchester, Hampshire, SO21 2LH

Extension to garage block and loft development to form ancillary office and habitable space.



#### Location Plan



# Aerial Photograph





#### Aerial Photograph



#### Site Plan Existing & Proposed



Photo looking northeast from the Heathcote Place



# Northeast Elevation- Existing and Proposed



# Southwest Elevation- Existing and Proposed





Photo Looking towards site from the private access to site and neighbouring properties



Photo Looking towards site from the private access to site and neighbouring properties

#### Photo looking towards No. 8 from private access



# Northeast Elevation- Existing and Proposed



#### Photo looking towards No. 8 from private access



# Northeast Elevation- Existing and Proposed



#### Existing and Proposed Ground Floor Plans



#### Proposed First Floor Plans







# 15/02827/FUL Approved Plans







# Photo looking to the northeast from the access to the private access

# Conclusion