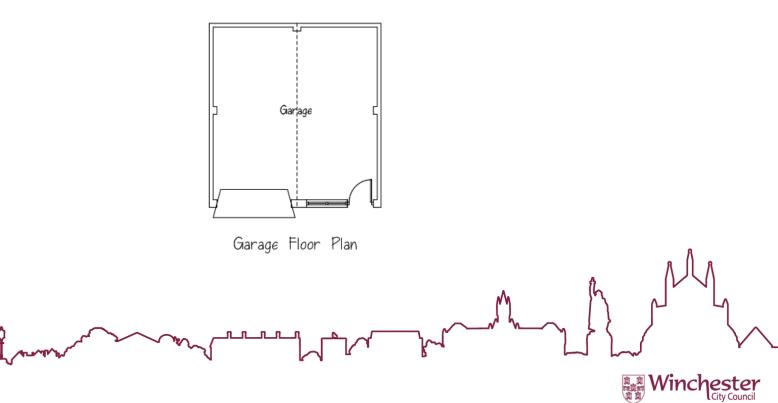

office and habitable space.



#### Location Plan



# Aerial Photograph





#### Aerial Photograph



#### Site Plan Existing & Proposed



Photo looking northeast from the Heathcote Place



# Northeast Elevation- Existing and Proposed



# Southwest Elevation- Existing and Proposed





Photo Looking towards site from the private access to site and neighbouring properties



Photo Looking towards site from the private access to site and neighbouring properties

#### Photo looking towards No. 8 from private access



# Northeast Elevation- Existing and Proposed



#### Photo looking towards No. 8 from private access



# Northeast Elevation- Existing and Proposed



#### Existing and Proposed Ground Floor Plans



#### Proposed First Floor Plans







# 15/02827/FUL Approved Plans







# Photo looking to the northeast from the access to the private access

# Conclusion