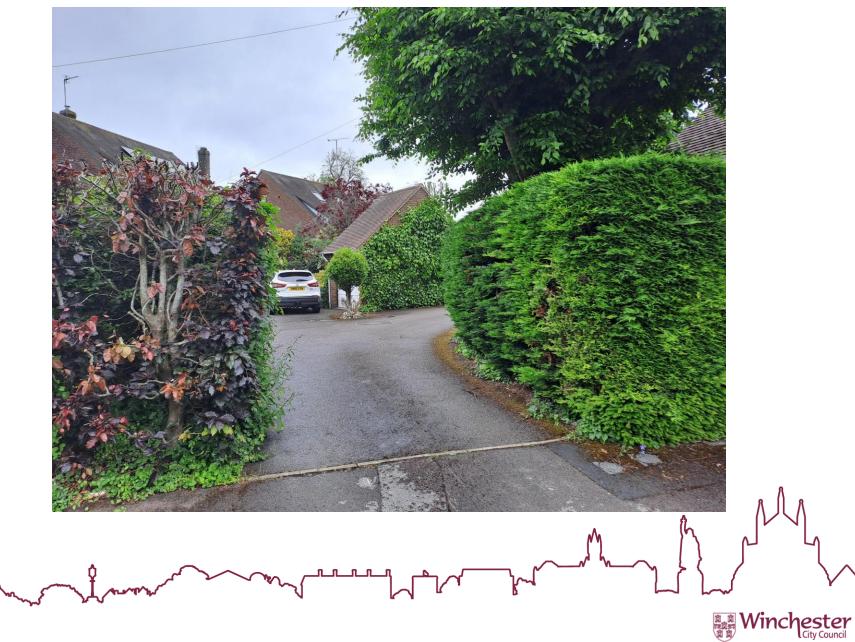

# Southwest Elevation- Existing and Proposed

Photo Looking towards site from the private access to site and neighbouring properties

Photo Looking towards site from the private access to site and neighbouring properties

# Photo looking to the northeast from the access to the private access