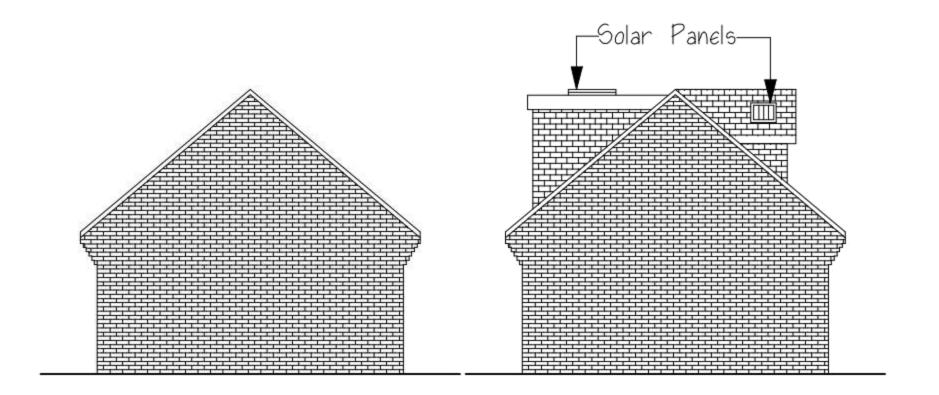

# Northeast Elevation- Existing and Proposed

# Southwest Elevation- Existing and Proposed

Photo Looking towards site from the private access to site and neighbouring properties

Photo Looking towards site from the private access to site and neighbouring properties