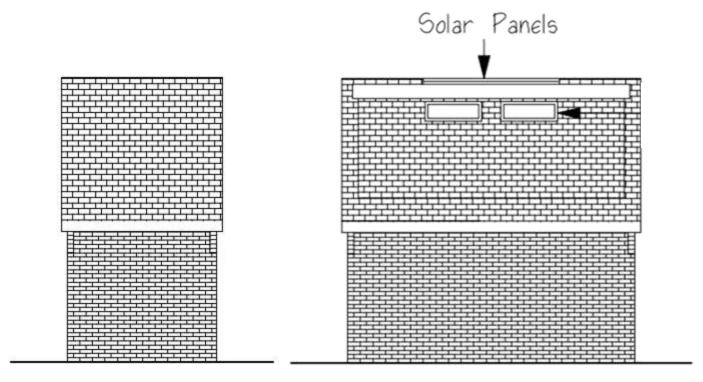

# Southwest Elevation- Existing and Proposed

Photo Looking towards site from the private access to site and neighbouring properties

Photo Looking towards site from the private access to site and neighbouring properties